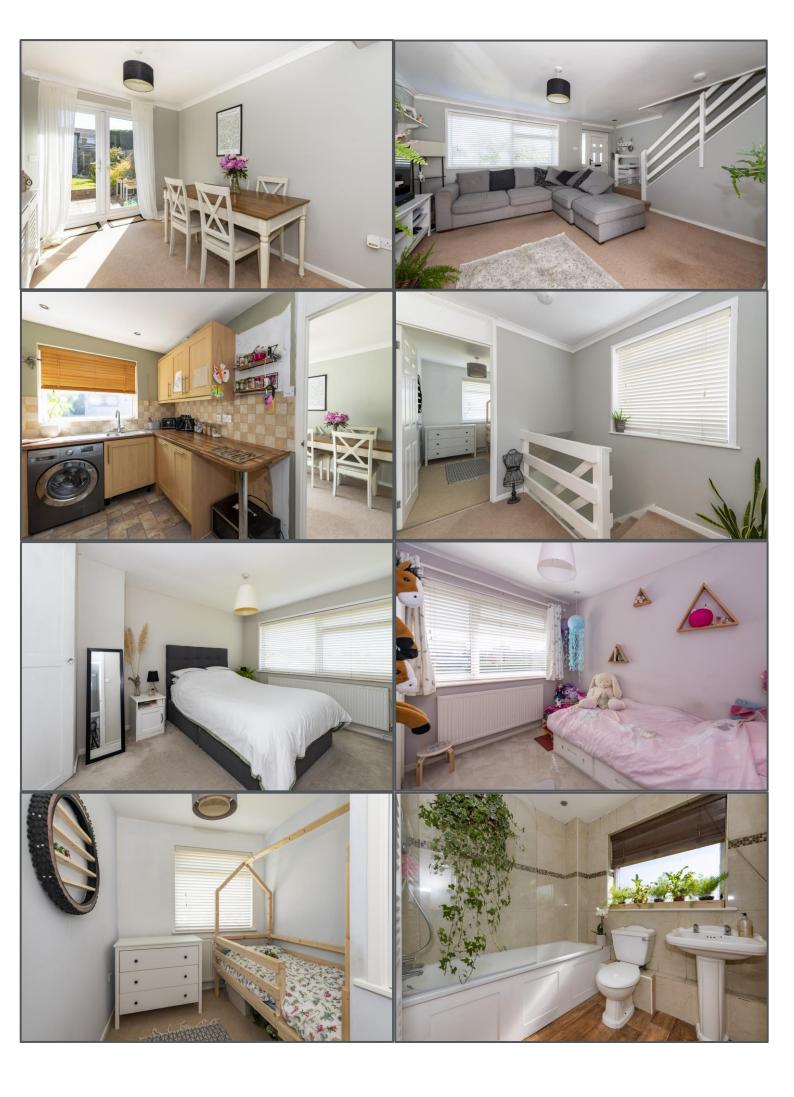

## Views Wood Path, Uckfield, TN22 1JN

Boasting an enviable sunny south-west facing garden is this well presented threebedroom semi-detached house. The property is situated on the popular Manor Park development with a selection of schools for all ages, along with useful amenities including a Tesco Express and laundrette, whilst Uckfield's bustling high street is just a short walk away. The house is tucked up a small path with lawned garden to front. The front door opens into a generous open-plan lounge/diner with a feature fireplace and enjoys a bright double aspect. French doors open from the dining area to the sunny rear garden, and to side is a modern kitchen. Upstairs is a bright and spacious landing that leads to three bedrooms and the fully tiled family bathroom. The rear garden is landscaped with a slabbed patio, expanse of lawn, stocked flower beds to each side, and enjoys from a timber shed to rear. A gate from the garden leads out to a group of garages where this property benefits from a single garage en-bloc, ideal for further storage or to park a car in. Also within walking distance is the pleasant Views Wood where there are enjoyable woodland walks towards Buxted and is a great space for those who enjoy walking or require a place to walk the dog without the need to get in a car.