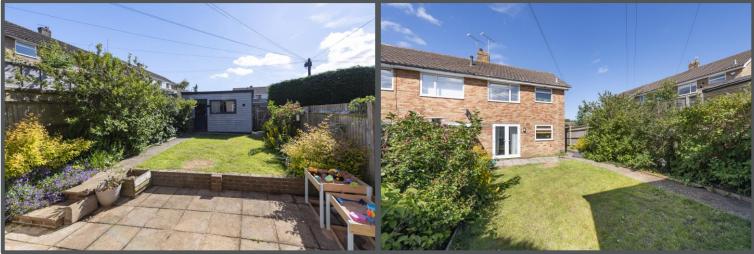

## Views Wood Path, Uckfield, TN22 1JN

Boasting an enviable sunny south-west facing garden is this well presented threebedroom semi-detached house. The property is situated on the popular Manor Park development with a selection of schools for all ages, along with useful amenities including a Tesco Express and laundrette, whilst Uckfield's bustling high street is just a short walk away. The house is tucked up a small path with lawned garden to front. The front door opens into a generous open-plan lounge/diner with a feature fireplace and enjoys a bright double aspect. French doors open from the dining area to the sunny rear garden, and to side is a modern kitchen. Upstairs is a bright and spacious landing that leads to three bedrooms and the fully tiled family bathroom. The rear garden is landscaped with a slabbed patio, expanse of lawn, stocked flower beds to each side, and enjoys from a timber shed to rear. A gate from the garden leads out to a group of garages where this property benefits from a single garage en-bloc, ideal for further storage or to park a car in. Also within walking distance is the pleasant Views Wood where there are enjoyable woodland walks towards Buxted and is a great space for those who enjoy walking or require a place to walk the dog without the need to get in a car.