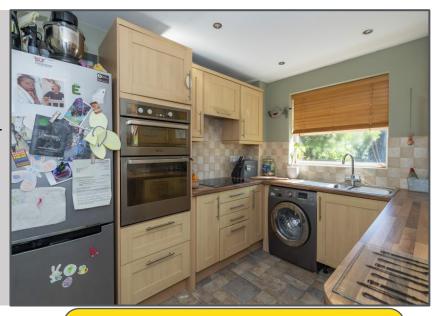

## Views Wood Path, Uckfield, TN22 1JN

Boasting an enviable sunny south-west facing garden is this well presented threebedroom semi-detached house. The property is situated on the popular Manor Park development with a selection of schools for all ages, along with useful amenities including a Tesco Express and laundrette, whilst Uckfield's bustling high street is just a short walk away. The house is tucked up a small path with lawned garden to front. The front door opens into a generous open-plan lounge/diner with a feature fireplace and enjoys a bright double aspect. French doors open from the dining area to the sunny rear garden, and to side is a modern kitchen. Upstairs is a bright and spacious landing that leads to three bedrooms and the fully tiled family bathroom. The rear garden is landscaped with a slabbed patio, expanse of lawn, stocked flower beds to each side, and enjoys from a timber shed to rear. A gate from the garden leads out to a group of garages where this property benefits from a single garage en-bloc, ideal for further storage or to park a car in. Also within walking distance is the pleasant Views Wood where there are enjoyable woodland walks towards Buxted and is a great space for those who enjoy walking or require a place to walk the dog without the need to get in a car.