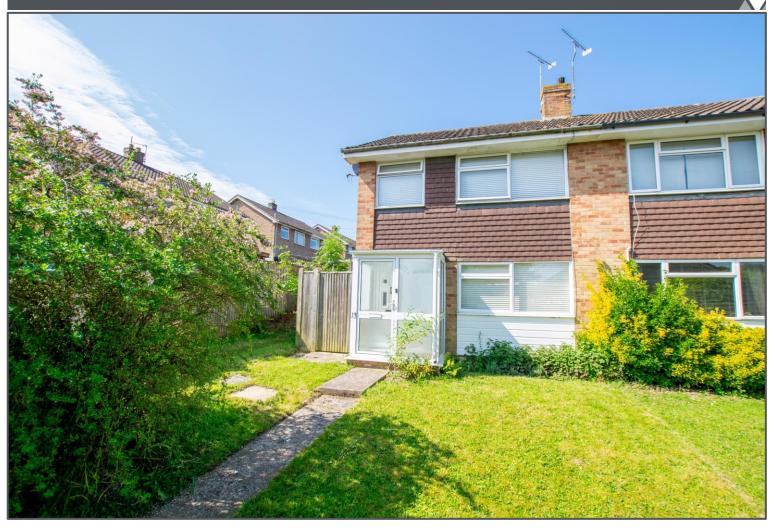

## Views Wood Path, Uckfield, TN22 1JN

Semi-Detached House
Three Bedrooms
Open Plan Lounge/Diner
South-West Garden

Garage En-Bloc

Popular Location

Current

**EPC RATING** 

**EPC** Awaited

Guide Price: £350,000 - £365,000

## Views Wood Path, Uckfield, TN22 1JN

Boasting an enviable sunny south-west facing garden is this well presented threebedroom semi-detached house. The property is situated on the popular Manor Park development with a selection of schools for all ages, along with useful amenities including a Tesco Express and laundrette, whilst Uckfield's bustling high street is just a short walk away. The house is tucked up a small path with lawned garden to front. The front door opens into a generous open-plan lounge/diner with a feature fireplace and enjoys a bright double aspect. French doors open from the dining area to the sunny rear garden, and to side is a modern kitchen. Upstairs is a bright and spacious landing that leads to three bedrooms and the fully tiled family bathroom. The rear garden is landscaped with a slabbed patio, expanse of lawn, stocked flower beds to each side, and enjoys from a timber shed to rear. A gate from the garden leads out to a group of garages where this property benefits from a single garage en-bloc, ideal for further storage or to park a car in. Also within walking distance is the pleasant Views Wood where there are enjoyable woodland walks towards Buxted and is a great space for those who enjoy walking or require a place to walk the dog without the need to get in a car.