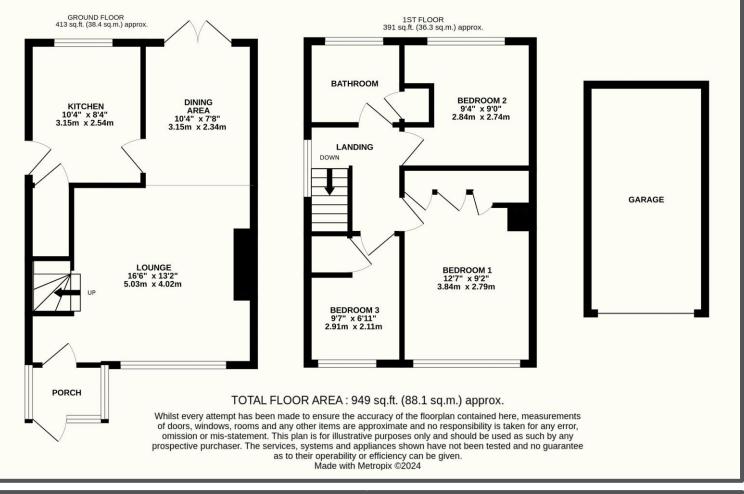

## Views Wood Path, Uckfield, TN22 1JN

Semi-Detached House
Three Bedrooms
Open Plan Lounge/Diner
South-West Garden

Garage En-Bloc

Popular Location

Current

**EPC RATING** 

**EPC** Awaited

Guide Price: £350,000 - £365,000

## Views Wood Path, Uckfield, TN22 1JN

Boasting an enviable sunny south-west facing garden is this well presented threebedroom semi-detached house. The property is situated on the popular Manor Park development with a selection of schools for all ages, along with useful amenities including a Tesco Express and laundrette, whilst Uckfield's bustling high street is just a short walk away. The house is tucked up a small path with lawned garden to front. The front door opens into a generous open-plan lounge/diner with a feature fireplace and enjoys a bright double aspect. French doors open from the dining area to the sunny rear garden, and to side is a modern kitchen. Upstairs is a bright and spacious landing that leads to three bedrooms and the fully tiled family bathroom. The rear garden is landscaped with a slabbed patio, expanse of lawn, stocked flower beds to each side, and enjoys from a timber shed to rear. A gate from the garden leads out to a group of garages where this property benefits from a single garage en-bloc, ideal for further storage or to park a car in. Also within walking distance is the pleasant Views Wood where there are enjoyable woodland walks towards Buxted and is a great space for those who enjoy walking or require a place to walk the dog without the need to get in a car.